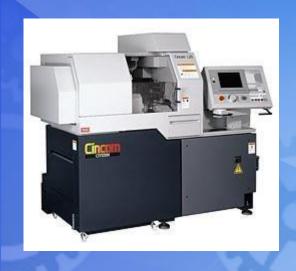

#### **CITIZEN CINCOM R07 – TYPE V1**

High – speed, High – precision machining of extra small – diameter precision parts.

Max. Machining dia - 7.00 mm Max. Machining Length - 40.00 mm

No of axis – 4

Maximum main spindle & back spindle revolutions - 12000 rpm

Maximum rotary spindle revolutions - 8000rpm

100% Export Oriented Unit

#### CITIZEN CINCOM R07 - TYPE V1 - CAPABILITIES

100% Export Oriented Unit