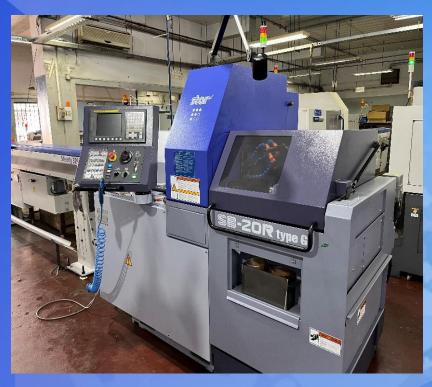

## SLIDING HEAD SWISS TYPE CNC

STAR SB-20R Type G Max.Machining dia-20.00 mm

Max.Machining Length-205.00mm No of axis-5

Maximum main spindle 10,000 rpm& backspindle revolutions-9,000rpm

Maximum rotary spindle revolutions-5000rpm