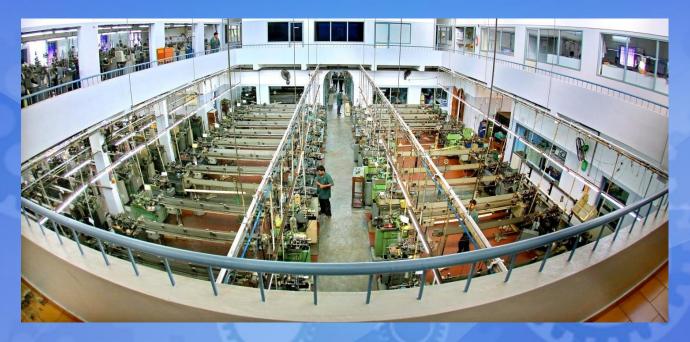

#### **INFRASTRUCTURE**

The 1200 sq.m plant has every Modern facility to manufacture turned components in Steel, Brass or Light Metal for any application (entertainment electronics, hitech computers, watches, Industrial & Domestic Appliances, automobiles, aerospace parts and *medical parts*). The workforce is over 165 people strong and each and every worker is well trained before being inducted into production and quality control areas.

The world's best precision engineering skill and state of the art machinery go hand in hand at Chiramith to produce top quality Precision Turned Components with micron precision and high standard finishing. The Turned Components manufactured in Steel, Brass or Light Metal can be used for any applications from Watches to all types of Electronic products and Auto Components. The company is manufacturing products of all grades up to 51mm dia.