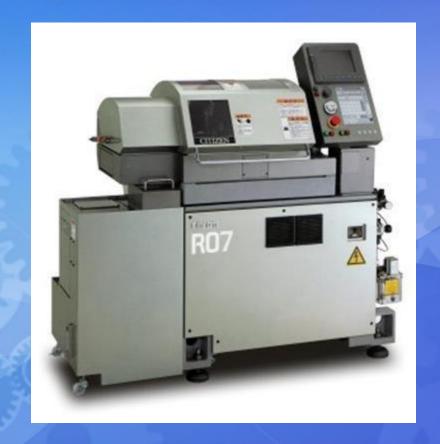

#### **CITIZEN CINCOM R07 – TYPE V1**

High – speed, High – precision machining of extra small – diameter precision parts.

Max. Machining dia - 7.00 mm Max. Machining Length - 40.00 mm

No of axis – 4

Maximum main spindle & back spindle revolutions - 12000 rpm

Maximum rotary spindle revolutions - 8000rpm

100% Export Oriented Unit