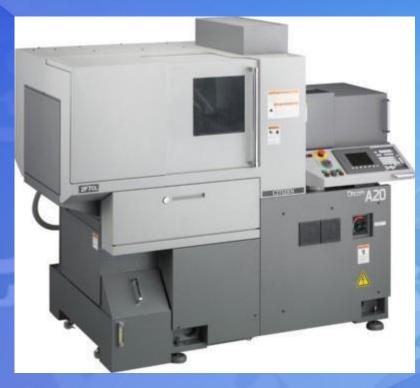

#### SLIDING HEAD SWISS TYPE CNC MACHINE

CITIZEN A20 (-22) - TYPEVII

High Accuracy, High Productivity large diametermachining.

Max. Machining dia - 22.00 mm

Max. Machining Length - 165.00 mm

No of axis - 7

Maximum main spindle & back spindle revolutions - 8000 rpm

Maximum rotary spindle revolutions - 5000 rpm

100% Export Oriented Unit

#### CITIZEN A20 - TYPE VIICAPABILITIES

100% Export Oriented Unit