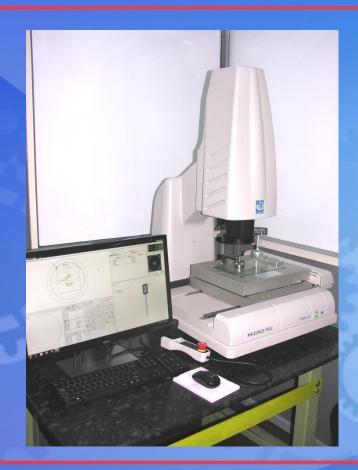

# VERTEX MULTISENSOR MEASURING SYSTEM

The machine includes InSpec Metrology software, programmable optical zoom,3x digital zoom,non-linear stage compensation, non-linear optics compensation and advanced LED lighting, resulting in quick and accurate measurements