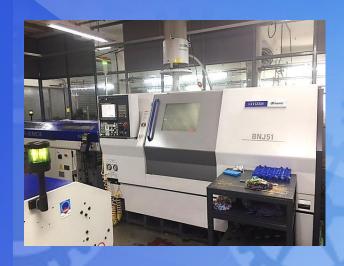

#### SLIDING HEAD SWISS TYPE CNC MACHINE

MIYANO BNJ-51SY6

HighAccuracy, High Productivity large diameter machining.

Max. Machining dia - 51.00mm

Max. Machining Length - 100.00 mm

No of axis - 7

Maximum main spindle & back spindle revolutions - 5000 rpm

Maximum rotary spindle revolutions - 6000 rpm Double turret: TurretNo.1(12 station)

TurretNo.2(08 station)

100% Export Oriented Unit